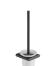

## Cora Toilet Brush

5308

## Available in

5308-CW Chrome & White

5308-BN Brushed Nickel 5308-BG Brushed Gold 5308-MB Matt Black 5308-GM Gun Metal