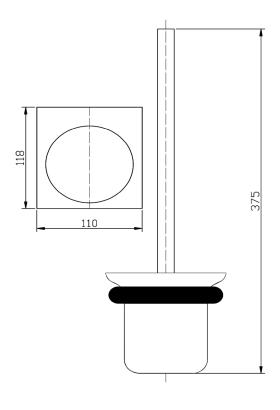

## Cora Toilet Brush

5308

## Information

Finish: Chrome

Material: Brass & Zinc Alloy