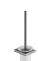

## Cora Toilet Brush

5308

## Available in

5308-CW Chrome & White

5308-BN Brushed Nickel 5308-BG Brushed Gold 5308-MB Matt Black 5308-GM Gun Metal